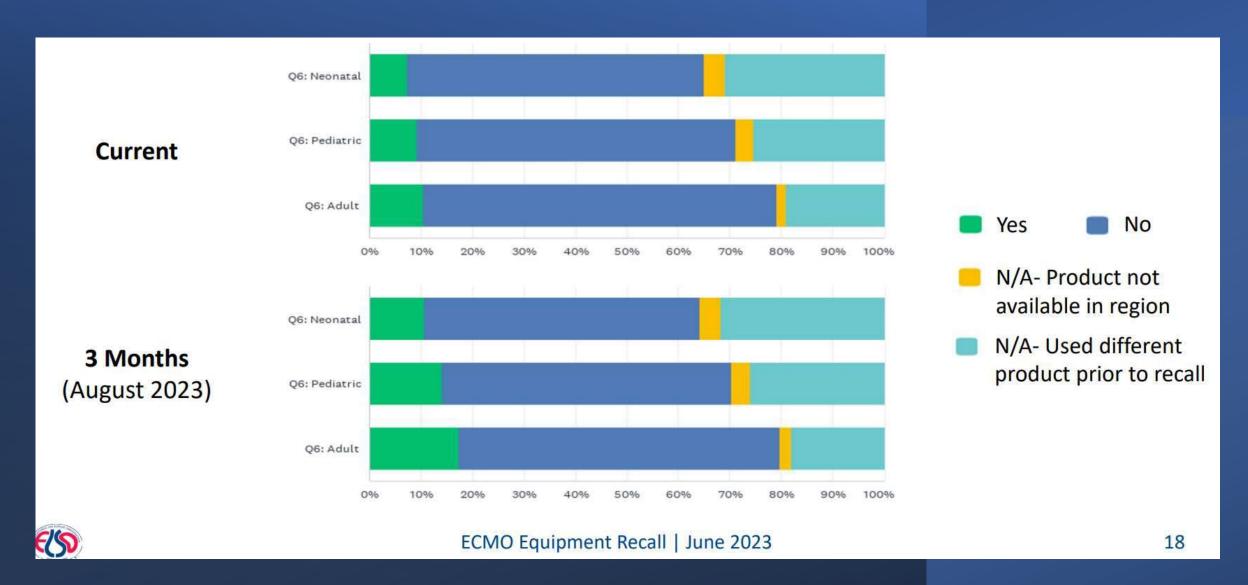

# Quadrox ID Oxygenator: Future Anticipated Access

In the **next 6 months**, about 22% of **neonatal and pediatric** ECMO care access in the **US** is anticipated to be limited for centers who **typically utilize** this product.

### Cardiohelp: Current and Anticipated ECMO Access