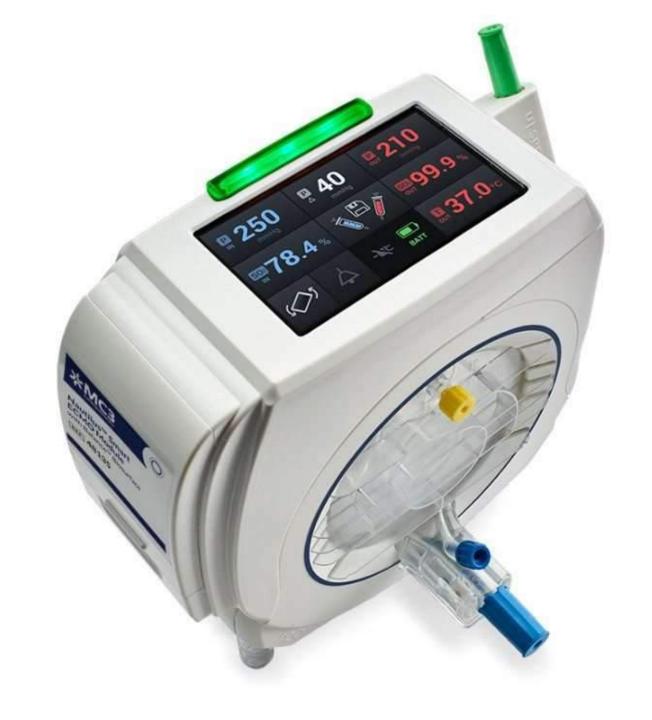

#### Medtronic Nautilus Smart

- Interactive touch screen
- Pressure In/Pressure Out/Δ P
- O<sub>2</sub> Saturation In/O<sub>2</sub> Saturation Out
- Temperature Out
- Set alarm limits
- Receive visual and audio alert notifications