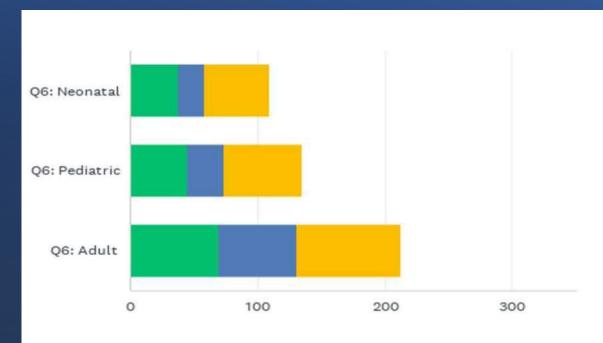

# Cardiohelp: Actions in Response to Recall

#### **Other Actions**

- Use alternative product other than Getinge
- Inspect packaging and continuing to use
- Equipment sharing with other hospitals in the region
- Limiting HLS set use to patients less than 10 kg
- Coordinating with local Getinge reps
- Force Getinge to have transparent communication via national medical societies
- Contacting regulatory agencies for help to maintain access as a medical necessity