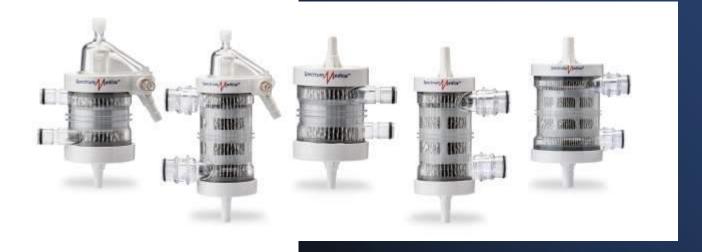

#### Spectrum Medical

- 4 sizes-large adult, small adult, pediatric, neonate
- No heat exchanger
- Hypobaric ventilation
- Biocompatible coating
- DEHP free

#### Spectrum Medical

- Heat exchanger
- Biocompatible coating

#### Spectrum Medical

- CP20/CP22 Quantum Centrifugal
   Motor Drive system
- Biocompatibility coating