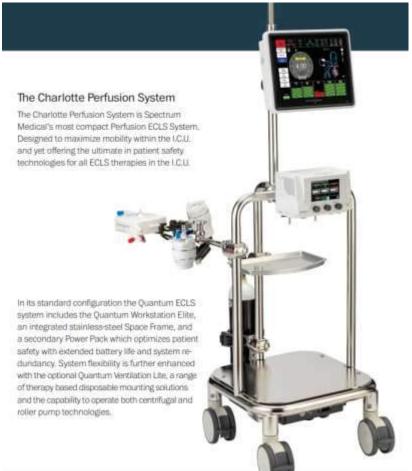

#### Spectrum Medical

- CP20/CP22 Quantum Centrifugal
   Motor Drive system
- Biocompatibility coating