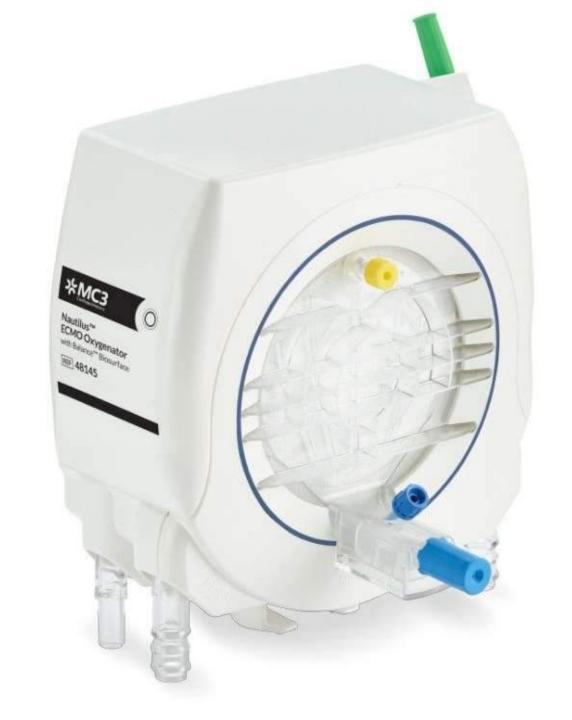

#### Medtronic Nautilus

- Adult size
- Circular flow path
- Low pressure drop
- Higher price point