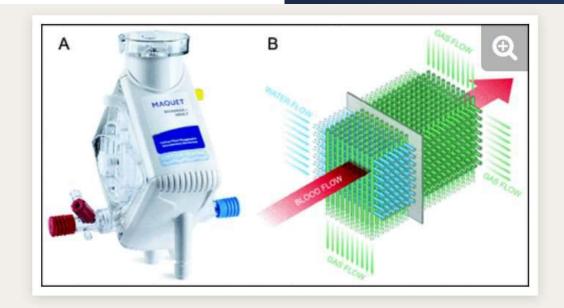

#### Quadrox-ID

- First PMP membrane
- Oxyplus fiber technology
- Unique interwoven mat
- Parallel channels
- Efficient gas exchange
- Low pressure gradient
- Rapid prime

Fig. 1.

Download figure | Open in new tab | Download powerpoint

The Quadrox-iD (A) and cross-section of diffusion membrane showing blood, water, and gas flow through a mat of hollow fibers (B). Courtesy of Maquet.