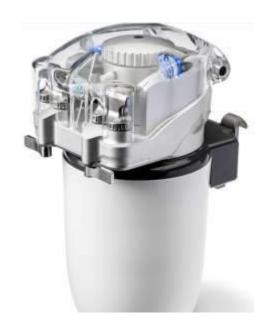

#### Medtronic Nautilus Smart

- Interactive touch screen
- Pressure In/Pressure Out/Δ P
- O<sub>2</sub> Saturation In/O<sub>2</sub> Saturation Out
- Temperature Out
- Set alarm limits
- Receive visual and audio alert notifications