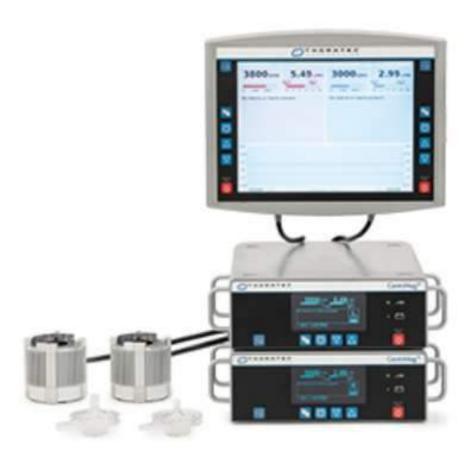

#### CentriMag/PediMag

- CentriMag approval for up to 30 day
- PediMag only approved for <6hrs</li>
- Higher price point