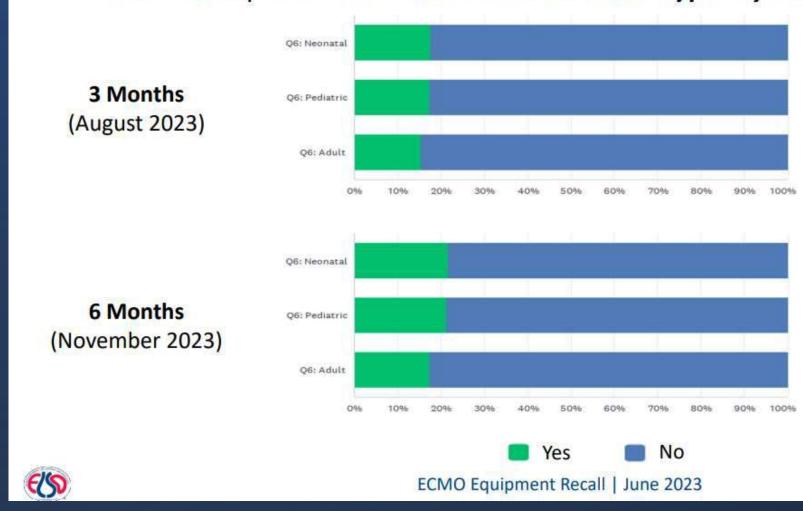

### **ELSO Equipment Survey Data**

Getinge Equipment Recall June 2023

- Survey to assess the impact of the Getinge ECMO equipment recalls
- Open to all centers
- Questions specific to impacted products
- 267 Responses
- Hypothesis:
  - In certain regions, access to ECMO care may be a significant issue
  - For those that typically use the recalled products, anticipated limitations in access to ECMO increase over time

# Quadrox ID Oxygenator: Future Anticipated Access

In the **next 6 months**, about 22% of **neonatal and pediatric** ECMO care access in the **US** is anticipated to be limited for centers who **typically utilize** this product.