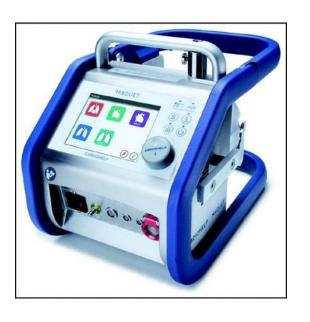

#### Cardiohelp

- Combined system
- Larger prime volume
- Pressure, temp, flow, venous sat,
   Hgb, Hct
- Lightweight
- Ideal for transport
- Higher price point