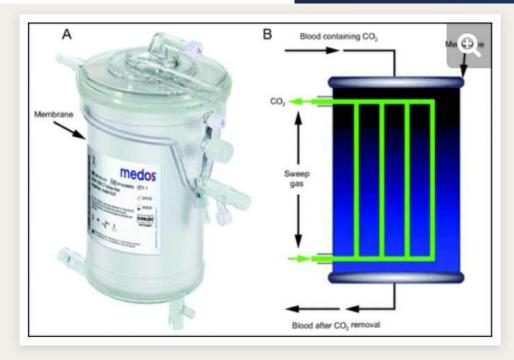

#### Medos Hilite LT

- 3 sizes
- Cylindrical shape
- Efficient gas exchange\*
- Higher pressure gradient

Fig. 2. Download figure | Open in new tab | Download powerpoint

Image of the Medos Hilite LT (A) and diagram of flow through blood and sweep gas channels (B). Courtesy of Xenios.