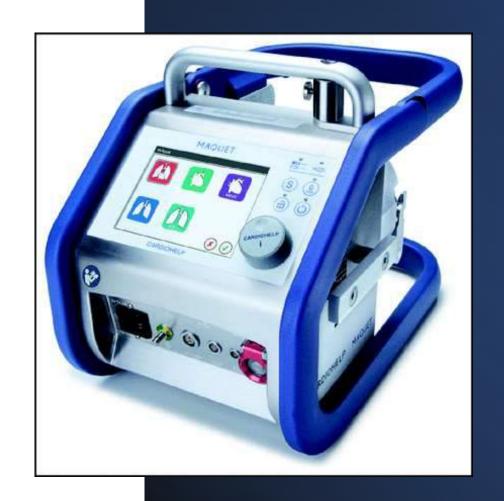

#### Cardiohelp

- Combined system
- Larger prime volume
- Pressure, temp, flow, venous sat,
   Hgb, Hct
- Lightweight
- Ideal for transport
- Higher price point