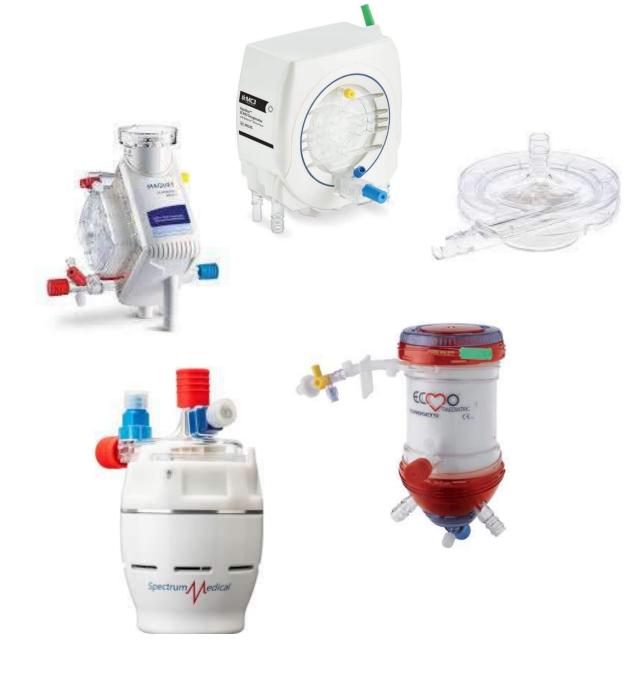

#### Quadrox-ID

- First PMP membrane
- Oxyplus fiber technology
- Unique interwoven mat
- Parallel channels
- Efficient gas exchange
- Low pressure gradient
- Rapid prime

Fig. 1.

Download figure | Open in new tab | Download powerpoint

The Quadrox-iD (A) and cross-section of diffusion membrane showing blood, water, and gas flow through a mat of hollow fibers (B). Courtesy of Maquet.

#### Medos Hilite LT

- 3 sizes
- Cylindrical shape
- Efficient gas exchange\*
- Higher pressure gradient

Fig. 2. Download figure | Open in new tab | Download powerpoint

Image of the Medos Hilite LT (A) and diagram of flow through blood and sweep gas channels (B). Courtesy of Xenios.

#### **Euroset**

- PC Coated
- Cylindrical shape
- Higher pressure gradient
- Plasma leakage

#### Spectrum Medical

- 4 sizes-large adult, small adult, pediatric, neonate
- No heat exchanger
- Hypobaric ventilation
- Biocompatible coating
- DEHP free

#### Spectrum Medical

- Heat exchanger
- Biocompatible coating

#### Medtronic Nautilus

- Adult size
- Circular flow path
- Low pressure drop
- Higher price point