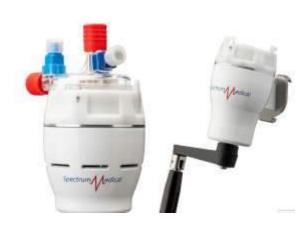

#### Spectrum Medical

- 4 sizes-large adult, small adult, pediatric, neonate
- No heat exchanger
- Hypobaric ventilation
- Biocompatible coating
- DEHP free

#### Spectrum Medical

- Heat exchanger
- Biocompatible coating