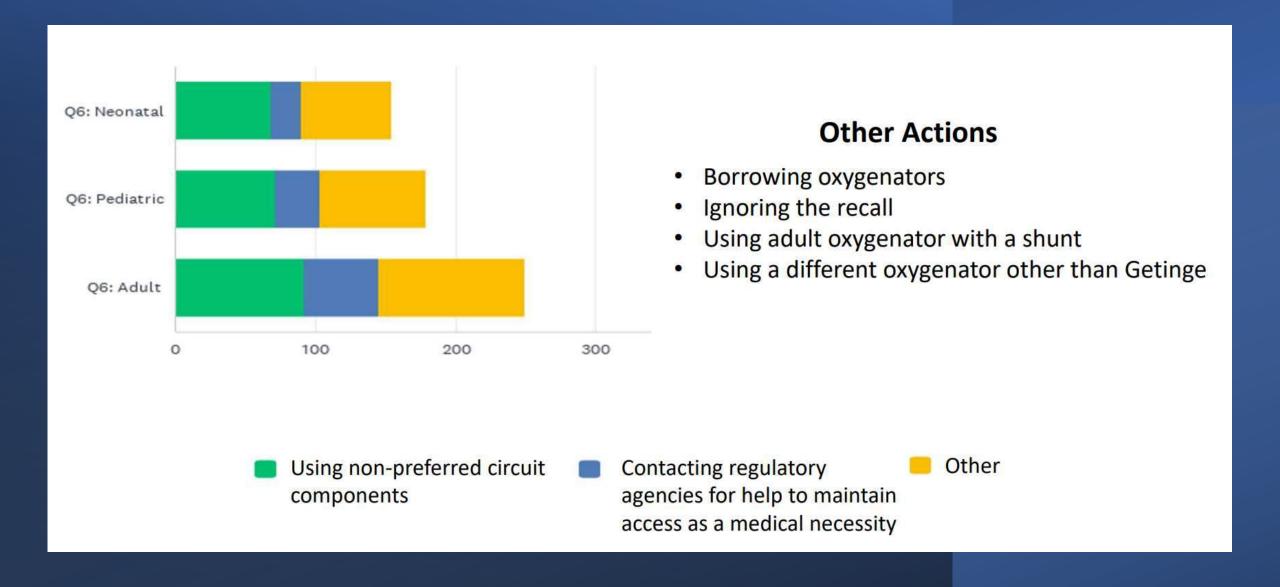

# Quadrox-iD Oxygenator: Actions in Response to Recall

#### **Other Actions**

- Use alternative product other than Getinge
- Inspect packaging and continuing to use
- Equipment sharing with other hospitals in the region
- Limiting HLS set use to patients less than 10 kg
- Coordinating with local Getinge reps
- Force Getinge to have transparent communication via national medical societies
- Contacting regulatory agencies for help to maintain access as a medical necessity

- Using non-preferred circuit components
- Contacting regulatory agencies for help to maintain access as a medical necessity